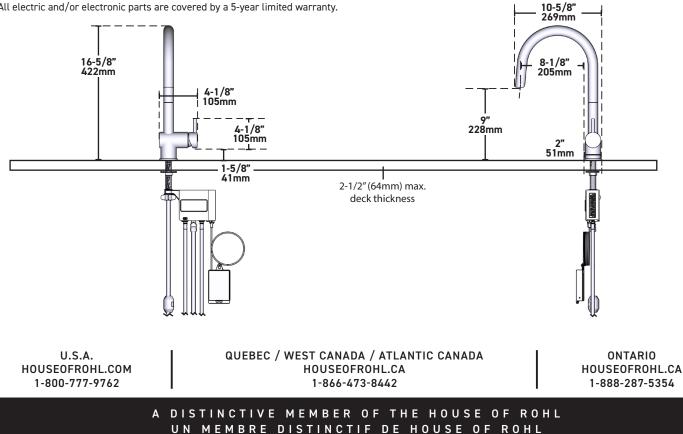

#### MODELS: AZ211 SERIES

NOTE: NOTE: THIS FAUCET INSTALLS THROUGH 1 HOLE, 1-1/8" (28mm) MIN. DIA.

MIEMBRO DISTINTIVO DE LA FAMILIA HOUSE OF ROHL